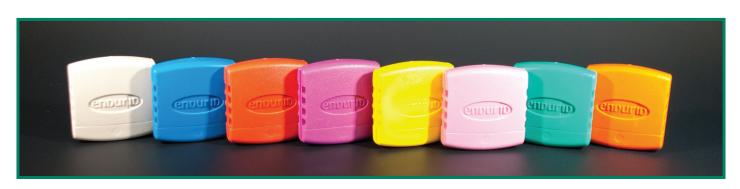

## **Color Coding using the Secur Loc Clasps**

To enhance any internal procedure Secur Loc Clasps are available in 8 colors

- Secur Loc 300 Natural
- Secur Loc 300 Blue
- Secur Loc 300 Red
- Secur Loc 300 Purple

- Secur Loc 300 Yellow
- Secur Loc 300 Pink
- Secur Loc 300 Green
- Secur Loc 300 Orange