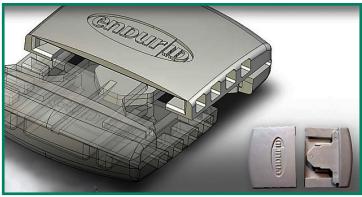

Patent # 9.339.408 B2

To secure the band from removal and make for a more tamper proof identification band the Secure Loc Clasp is placed over the adhesive area making it inaccessible. The patented Secur Loc clasp has internal ribs to prevent sliding on the band and 4 locking mechanisms to lock the clasp shut. These clasps are not designed to be removed or reused making an unlocking mechanism irrelevant.