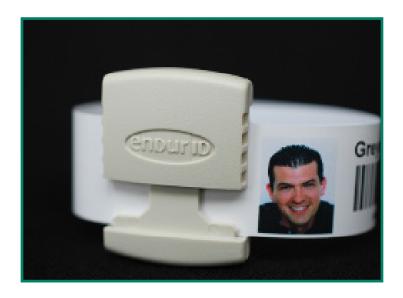

## Endur ID's Designed to Secure Endur ID's Secur Max Wristband

Secur Max bands are printed using a standard laser printer and then adhered to the individual using a simple adhesive closure. The adhesive closure allows for infinite adjustment for size and easy application, however, adhesive closures can be picked open.

Patent # 9.339.408 B2

To secure the band from removal and make for a more tamper proof identification band the Secure Loc Clasp is placed over the adhesive area making it inaccessible. The patented Secur Loc clasp has internal ribs to prevent sliding on the band and 4 locking mechanisms to lock the clasp shut. These clasps are not designed to be removed or reused making an unlocking mechanism irrelevant.