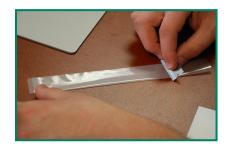

Place sleeve shiny side down.

Fold on perforated line. Shiny side showing.

Run finger or hard object along crease to create crisp edge.

Lift wristband from carrier until 1/4 inch adhesive is exposed. Slide sleeve over band.