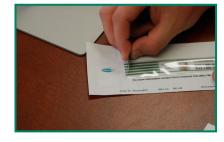

Place sleeve shiny side down.

Fold on perforated line. Shiny side showing.

Run finger or hard object along crease to create crisp edge.

Lift wristband from carrier until 1/4 inch adhesive is exposed. Slide sleeve over band.

Slide laminate left towards adhesive. over lapping laminate over tab.

Verify that crease is even on the top edge of the wristband.

Feed into laminator tab closure end first.

Place finger on edge of wristband to guide it straight through the laminator.