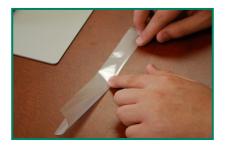

Place sleeve shiny side down.

Fold on perforated line. Shiny side showing.

Run finger or hard object along crease to create crisp edge.

Lift wristband from carrier until 1/4 inch adhesive is exposed. Slide sleeve over band.