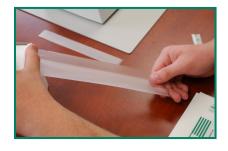

Place sleeve shiny side down.

Fold on perforated line. Shiny side showing.

Run finger or hard object along crease to create crisp edge.

Lift wristband from carrier until 1/4 inch adhesive is exposed. Slide sleeve over band.

Slide laminate left towards adhesive. over lapping laminate over tab.

Verify that crease is even on the top edge of the wristband.

Feed into laminator tab closure end first.

Place finger on edge of wristband to guide it straight through the laminator.