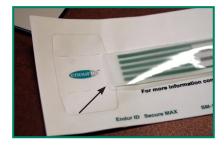

Place sleeve shiny side down.

Fold on perforated line. Shiny side showing.

Run finger or hard object along crease to create crisp edge.

Lift wristband from carrier until 1/4 inch adhesive is exposed. Slide sleeve over band.