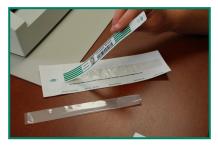

Place sleeve shiny side down.

Fold on perforated line. Shiny side showing.

Run finger or hard object along crease to create crisp edge.

Lift wristband from carrier until 1/4 inch adhesive is exposed. Slide sleeve over band.

Slide laminate left towards adhesive. over lapping laminate over tab.

Verify that crease is even on the top edge of the wristband.

Feed into laminator tab closure end first.

Place finger on edge of wristband to guide it straight through the laminator.