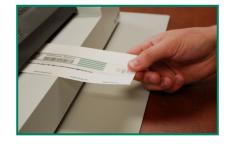

Slide laminate left towards adhesive. over lapping laminate over tab.

Verify that crease is even on the top edge of the wristband.

Feed into laminator tab closure end first.

Place finger on edge of wristband to guide it straight through the laminator.