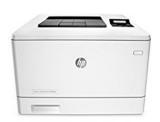

## **Recommended Printer (Optional)**

Desktop Label printer for printing wristbands HP 452dn Color LaserJet Printer

Note: Set the printer to transparency setting for best results.