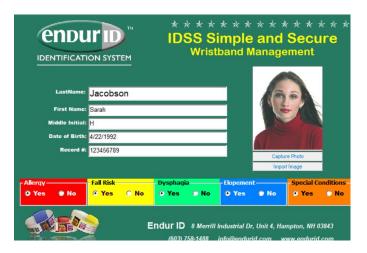

# **Identification Simple and Secure**

Stand Alone Wristband Kit

Healthcare

Endur ID's new Simple and Secure IDSS, is a stand alone identification system. IDSS Identification kit was developed to meet the needs of those who need a method to create dynamic Patient Identification Wristbands that include advanced features such as Bar Coding, Photos and Color Coded Warnings and Alerts.

The Base kit includes the Software and 50 wristbands. There is an optional Camera and Printer.

IDSS is formatted with multiple Endur ID templates.

Simply choose the wristband type that best meets your facility's needs. Simply enter the demographic data, save and print wristbands. Printed wristbands are waterproof and resistant. Endur ID wristband media is PVC and latex free.

#### Features:

- Software Provided on a USB\*
- Easy to install No IT support required
- Designed for Simplicity and Intuitive Operation
- Searchable Access Data Base
- Demographic Data Entry Screen
  - Four standard alerts for safety
  - Special Conditions can be noted
- Easy Sort and Search Functions
- Photo Capture, with cropping and a choice of 9 different exposures
- Five Pre Formatted Endur ID Wristband Options
  - XSA -1-LA Standard 3/4" Adult Wristband
  - SAL-1-LA Standard 34" Adult Wristbands with 24 Labels
  - EFL-1-LA Light Duty 3/4" Adult Wristbands with 22 Labels
  - LTP-2-LA (2) ½" Adult Wristbands for Long Term Care
  - XSC /XSM-1-LA Durable 1" Adult Wristbands
    - Format will fit for XSC-1-LA, XSSP-1-LA and XSM-1-LA Wristbands
- Security and User Administration
- Easy future upgrade to Endur ID's IDMX Integrated Identification Express