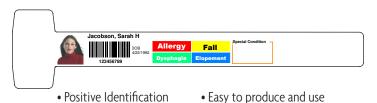

#### Features:

- Software Provided on a USB\*
- Easy to install No IT support required
- Designed for Simplicity and Intuitive Operation
- Searchable Access Data Base
- Demographic Data Entry Screen
  - Four standard alerts for safety
  - Special Conditions can be noted
- Easy Sort and Search Functions
- Photo Capture, with cropping and a choice of 9 different exposures
- Five Pre Formatted Endur ID Wristband Options
  - XSA -1-LA Standard 3/4" Adult Wristband
  - SAL-1-LA Standard 34" Adult Wristbands with 24 Labels
  - EFL-1-LA Light Duty 3/4" Adult Wristbands with 22 Labels
  - LTP-2-LA (2) ½" Adult Wristbands for Long Term Care
  - XSC /XSM-1-LA Durable 1" Adult Wristbands
    - Format will fit for XSC-1-LA, XSSP-1-LA and XSM-1-LA Wristbands
- Security and User Administration
- Easy future upgrade to Endur ID's IDMX Integrated Identification Express

### **IDSS - H Kit Includes**

- 1.) USB drive with the Installation Guide
- 2.) USB Security Dongle
- 3.) 50 Wristband Media Sheets Please select one style EFL-1-LA Light Duty ¾" Adult Bands with 22 Labels
- 4.) Documentation and Instructions