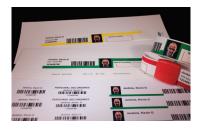

# **Identification Simple and Secure**

Stand Alone Wristband Kit

Healthcare

Endur ID's new Simple and Secure IDSS, is a stand alone identification system. IDSS Identification kit was developed to meet the needs of those who need a method to create dynamic Patient Identification Wristbands that include advanced features such as Bar Coding, Photos and Color Coded Warnings and Alerts.

#### EFL-1-LA - Wristbands with Labels