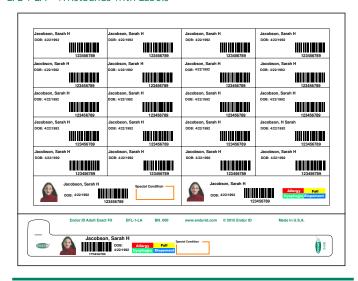

The Base kit includes the Software and 50 wristbands. There is an optional Camera and Printer.

IDSS is formatted with multiple Endur ID templates.

Simply choose the wristband type that best meets your facility's needs. Simply enter the demographic data, save and print wristbands. Printed wristbands are waterproof and resistant. Endur ID wristband media is PVC and latex free.

#### Features:

- Software Provided on a USB\*
- Easy to install No IT support required
- Designed for Simplicity and Intuitive Operation
- Searchable Access Data Base
- Demographic Data Entry Screen
  - Four standard alerts for safety
  - Special Conditions can be noted
- Easy Sort and Search Functions
- Photo Capture, with cropping and a choice of 9 different exposures
- Five Pre Formatted Endur ID Wristband Options
  - XSA -1-LA Standard 3/4" Adult Wristband
  - SAL-1-LA Standard 34" Adult Wristbands with 24 Labels
  - EFL-1-LA Light Duty 3/4" Adult Wristbands with 22 Labels
  - LTP-2-LA (2) ½" Adult Wristbands for Long Term Care
  - XSC /XSM-1-LA Durable 1" Adult Wristbands
    - Format will fit for XSC-1-LA, XSSP-1-LA and XSM-1-LA Wristbands
- Security and User Administration
- Easy future upgrade to Endur ID's IDMX Integrated Identification Express

### **IDSS - H Kit Includes**

- 1.) USB drive with the Installation Guide
- 2.) USB Security Dongle
- 3.) 50 Wristband Media Sheets Please select one style EFL-1-LA Light Duty ¾" Adult Bands with 22 Labels
- 4.) Documentation and Instructions