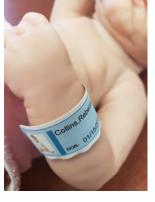

## **New From Endur ID** Improved Infant and L&D Wristbands

We have been listening to our customers' wants and needs for an infant wristband that is easy to apply to infants as well as reliable and secure. We are excited to introduce the latest addition to our growing line of secure identification products - the EFI-4-LA family wristband. Made from a soft comfortable material, the EFI-4-LA wristband provides greater ease of applying to an infant and reliability compared to its predecessor. The new band maintains the same ease of printing on Color Laser Jet printers and provides 2 adult + 1 Pediatrics + 1 Infant band.

## **Our** Improved Family Band Provides New Features:

- Improved ease of applying to infant wrist and ankles No need to manipulate fingers between infant skin and band
- Features a soft Material
- Improves reliability and security to ensure infant band doesn't fall off of the infant
- Improved fit to ensure optimum fit to infant wrist and ankle Not too tight Not too loose