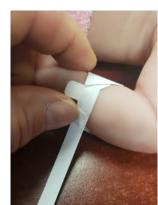

## **Our** Improved Family Band Provides New Features:

- Improved ease of applying to infant wrist and ankles No need to manipulate fingers between infant skin and band
- Features a soft Material
- Improves reliability and security to ensure infant band doesn't fall off of the infant
- Improved fit to ensure optimum fit to infant wrist and ankle Not too tight Not too loose