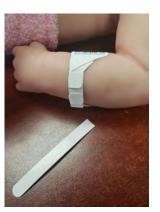

## **New From Endur ID** Improved Infant and L&D Wristbands

We have been listening to our customers' wants and needs for an infant wristband that is easy to apply to infants as well as reliable and secure. We are excited to introduce the latest addition to our growing line of secure identification products - the EFI-4-LA family wristband. Made from a soft comfortable material, the EFI-4-LA wristband provides greater ease of applying to an infant and reliability compared to its predecessor. The new band maintains the same ease of printing on Color Laser Jet printers and provides 2 adult + 1 Pediatrics + 1 Infant band.

## **Our** Improved Family Band Provides New Features:

- Improved ease of applying to infant wrist and ankles No need to manipulate fingers between infant skin and band
- Features a soft Material
- Improves reliability and security to ensure infant band doesn't fall off of the infant
- Improved fit to ensure optimum fit to infant wrist and ankle Not too tight Not too loose