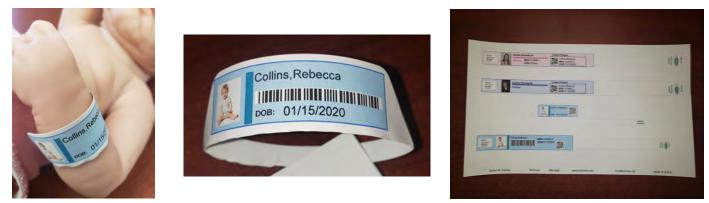

## **New From Endur ID** Improved Infant and L&D Wristbands

We have been listening to our customers' wants and needs for an infant wristband that is easy to apply to infants as well as reliable and secure. We are excited to introduce the latest addition to our growing line of secure identification products - the EFI-4-LA family wristband. Made from a soft comfortable material, the EFI-4-LA wristband provides greater ease of applying to an infant and reliability compared to its predecessor. The new band maintains the same ease of printing on Color Laser Jet printers and provides 2 adult + 1 Pediatrics + 1 Infant band.

## **Our** Improved Family Band Provides New Features:

- Improved ease of applying to infant wrist and ankles No need to manipulate fingers between infant skin and band
- Features a soft Material
- Improves reliability and security to ensure infant band doesn't fall off of the infant
- Improved fit to ensure optimum fit to infant wrist and ankle Not too tight Not too loose